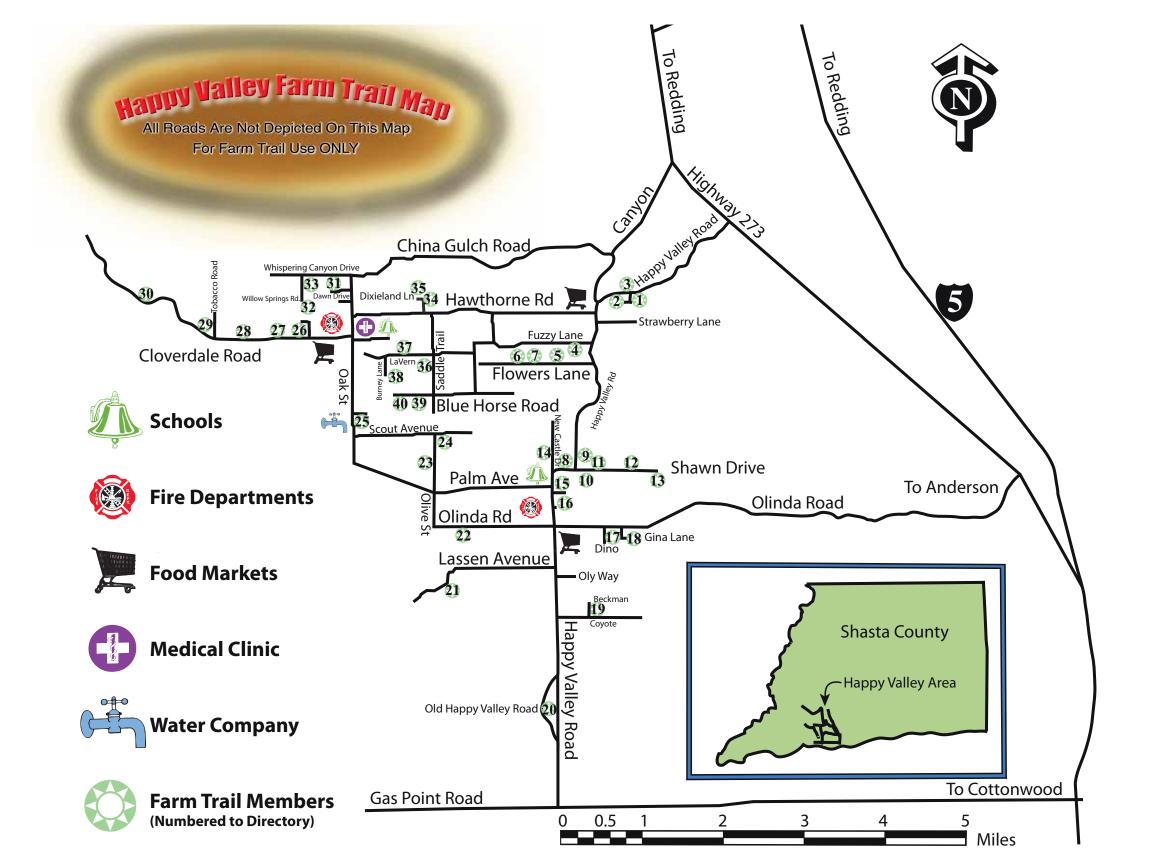

## FARM NUMBER QUICK GUIDE

ALL YEAR |0.13.14.15.16.17.20.

1,2,3,6,8,10,13,14,15,16,17,20,22,24, 26,29,30,32,34,36,39,40

> JANUARY 4,19

FEBRUARY 19

March 11,19

**APRIL** 11,25,27

**MAY** 11,12,24,25,28

JUNE

4,11,12,15,16,17,19,23,24,25, 28,29,30,31,32,36,37

**JULY** 

4,5,9,12,15,16,17,18,19,21, 23,24,25,28,29,30,31,32,33,35,36,37

**AUGUST** 

4,5,9,12,15,16,17,18,19,21, 23,24,28,29,30,31,32,33,35,36,37

**SEPTEMBER** 

4,5,9,10,12,15,16,17,18,19, 24,28,29,31,33,35,36,38

**OCTOBER** 

10, 12, 15, 16, 18, 23, 25, 27, 33, 36, 38

**NOVEMBER** 7,10,19,33,38

DECEMBER