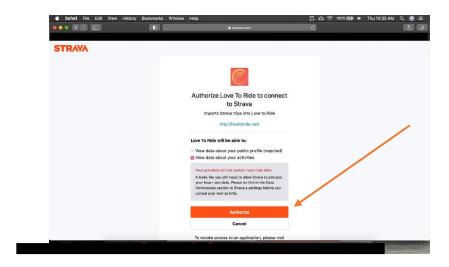

3. Click on 'Connect with STRAVA'

4. Login to Strava using the email and password you used to login to Strava. Click 'Authorize.'

5. Your profile on Love to Ride should now say you are connected with Strava.