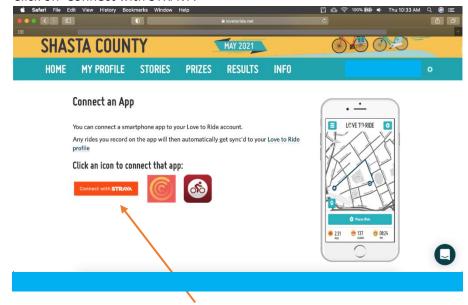

3. Click on 'Connect with STRAVA'

4. Login to Strava using the email and password you used to login to Strava. Click 'Authorize.'

5. Your profile on Love to Ride should now say you are connected with Strava.