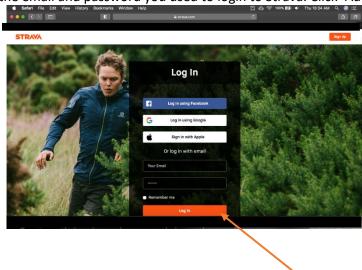

3. Click on 'Connect with STRAVA'

4. Login to Strava using the email and password you used to login to Strava. Click 'Authorize.'

5. Your profile on Love to Ride should now say you are connected with Strava.