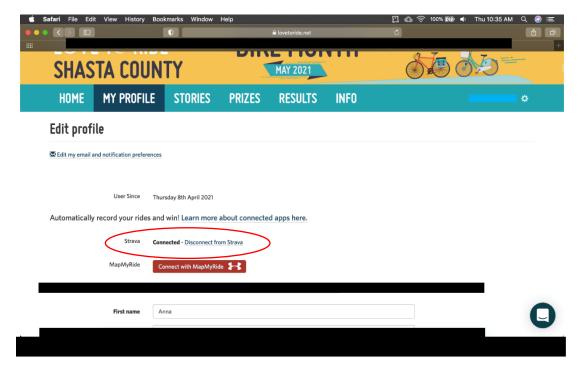

3. Click on 'Connect with STRAVA'

4. Login to Strava using the email and password you used to login to Strava. Click 'Authorize.'

5. Your profile on Love to Ride should now say you are connected with Strava.