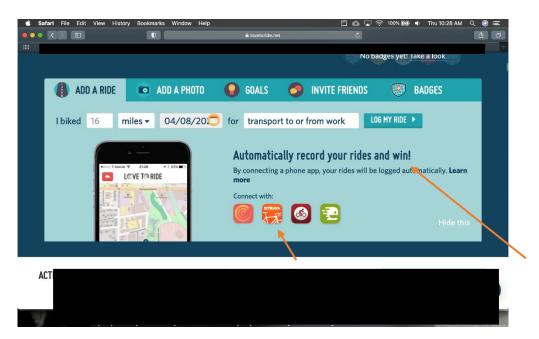

## How to connect with *Strava* so your rides are logged automatically with Love to Ride

- 1. On your profile page, look for the words "Automatically record your rides and win!" You will see a list of apps you can record your rides with. For the purposes of these instructions, we will walk you through connecting with Strava.
- 2. Make sure you have the Strava App on your mobile device, and you know your login information for the Strava App.

3. Click on 'Connect with STRAVA'

4. Login to Strava using the email and password you used to login to Strava. Click 'Authorize.'

5. Your profile on Love to Ride should now say you are connected with Strava.