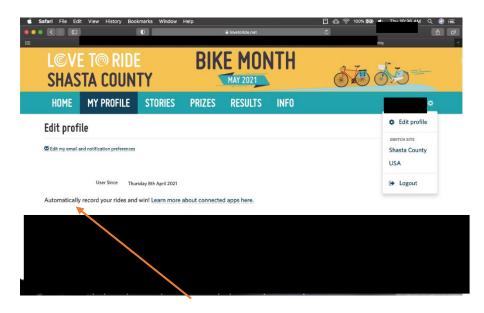

## How to connect with *Strava* so your rides are logged automatically with Love to Ride

- 1. On your profile page, look for the words "Automatically record your rides and win!" You will see a list of apps you can record your rides with. For the purposes of these instructions, we will walk you through connecting with Strava.
- 2. Make sure you have the Strava App on your mobile device, and you know your login information for the Strava App.